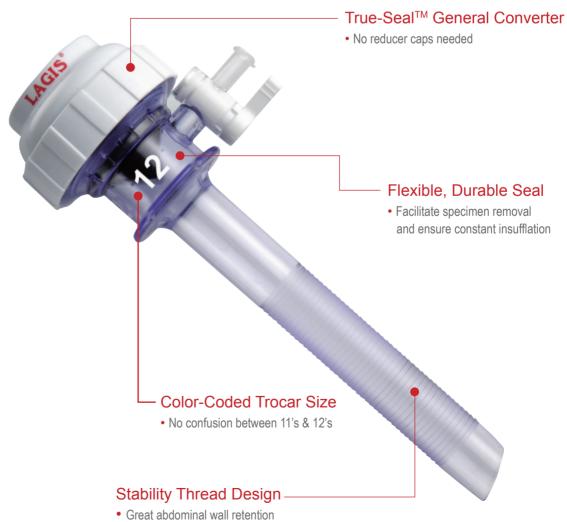

#### Abdominal Wall Retention

Integrated thread design on cannula with greater stability for minimal trocar slip-outs

### Seal Durability

Maintain abdominal insufflation while accommodating a wide range of instrument sizes (5mm to 12mm).