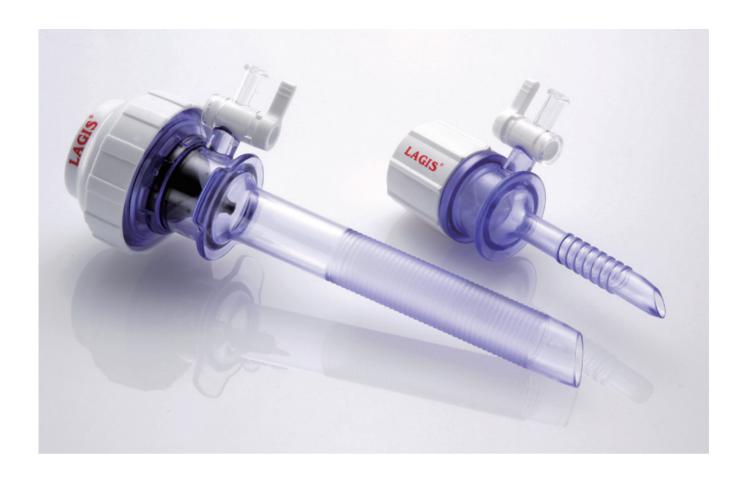

## LAGIS UNIVERSAL TROCAR SLEEVE

### **UNIVERSAL TROCAR SLEEVE**

| CODE     | DESCRIPTION                                               | LENGTH |
|----------|-----------------------------------------------------------|--------|
| TR-06M   | Stability sleeve, 5mm diameter                            | 55mm   |
| TR-06    | Stability sleeve, 5mm diameter                            | 78mm   |
| TR-06-N  | Stability sleeve, 5mm diameter without insufflation valve | 78mm   |
| TR-06L   | Stability sleeve, 5mm diameter                            | 100mm  |
| TRO-08   | Smooth sleeve, 8mm diameter                               | 100mm  |
| TRO-11M  | Stability sleeve, 11mm diameter                           | 75mm   |
| TRO-11   | Stability sleeve, 11mm diameter                           | 108mm  |
| TRO-11-A | Smooth sleeve, 11mm diameter                              | 108mm  |
| TRO-12M  | Stability sleeve, 12mm diameter                           | 75mm   |
| TRO-12   | Stability sleeve, 12mm diameter                           | 108mm  |
| TRO-12-A | Smooth sleeve, 12mm diameter                              | 108mm  |
| TRO-12X  | Stability sleeve, 12mm diameter                           | 150mm  |