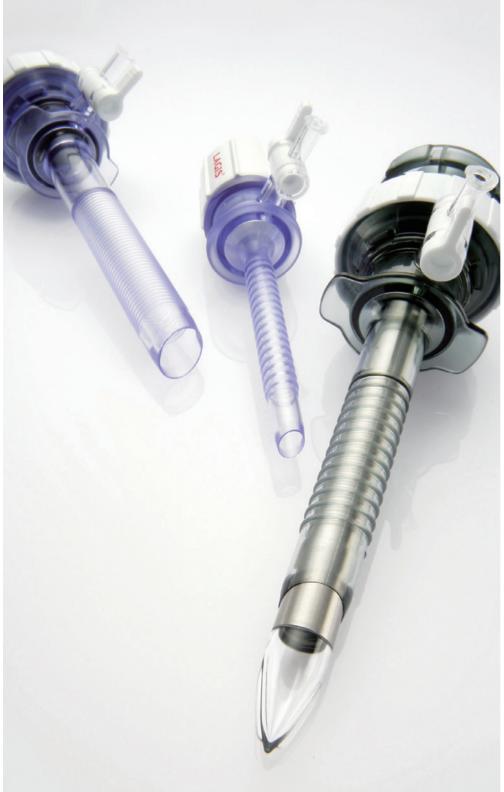

## **LAGIS**®



## LAGIS™ Trocars deliver the performance you need

#### Abdominal Wall Retention

Integrated thread design on cannula with greater stability for minimal trocar slip-outs

### Seal Durability

Maintain abdominal insufflation while accommodating a wide range of instrument sizes (5mm to 12mm).

### Low System Drag Force

Housing and seal are designed to eliminate instrument hang-ups and provide low instrument insertion/extraction force.

### Bladeless Optical Tip

Direct visualization eliminate blind entry by enabling visualization of tissue layers during insertion.



# Contents



## LAGIS CLEARVIEW™ OPTICAL TROCAR







## ClearView<sup>™</sup> Optical Trocar

| Set include 1 Sleeve & 1 ClearView Optical Obturator |                                 |        |  |  |
|--------------------