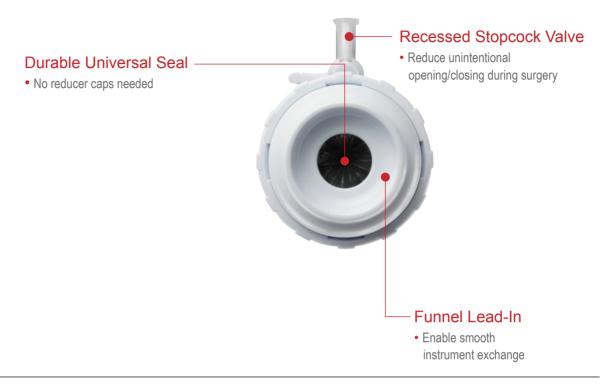

### Seal Durability

Maintain abdominal insufflation while accommodating a wide range of instrument sizes (5mm to 12mm).

### Low System Drag Force

Housing and seal are designed to eliminate instrument hang-ups and provide low instrument insertion/extraction force.