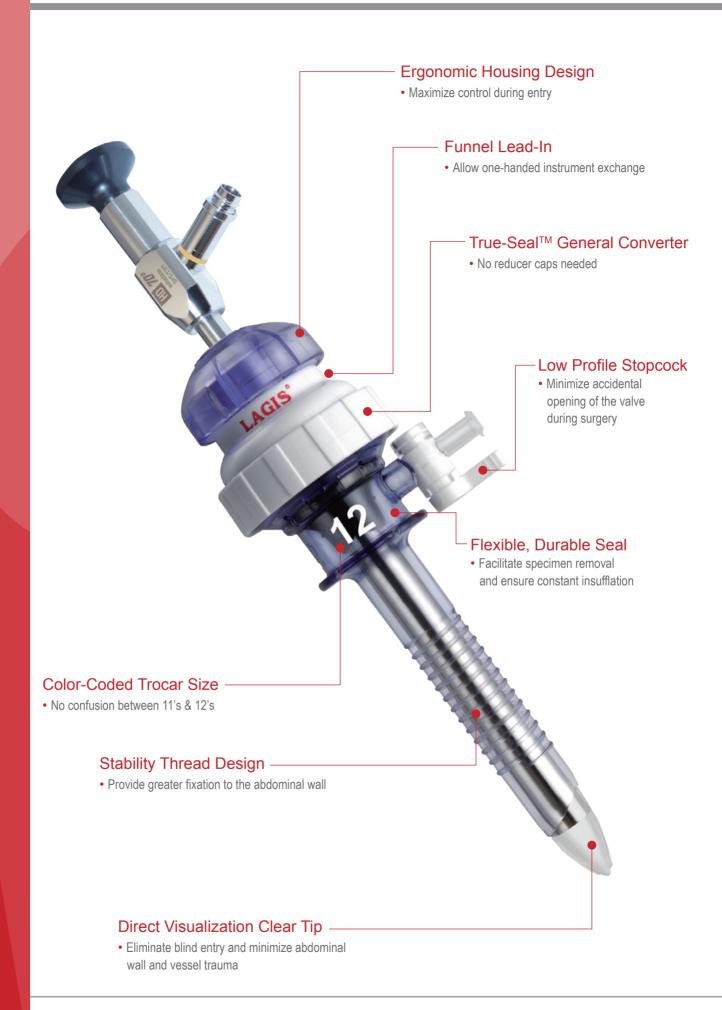

#### Abdominal Wall Retention

Integrated thread design on cannula with greater stability for minimal trocar slip-outs

### Seal Durability

Maintain abdominal insufflation while accommodating a wide range of instrument sizes (5mm to 12mm).

### Low System Drag Force

Housing and seal are designed to eliminate instrument hang-ups and provide low instrument insertion/extraction force.

### Bladeless Optical Tip

Direct visualization eliminate blind entry by enabling visualization of tissue layers during insertion.