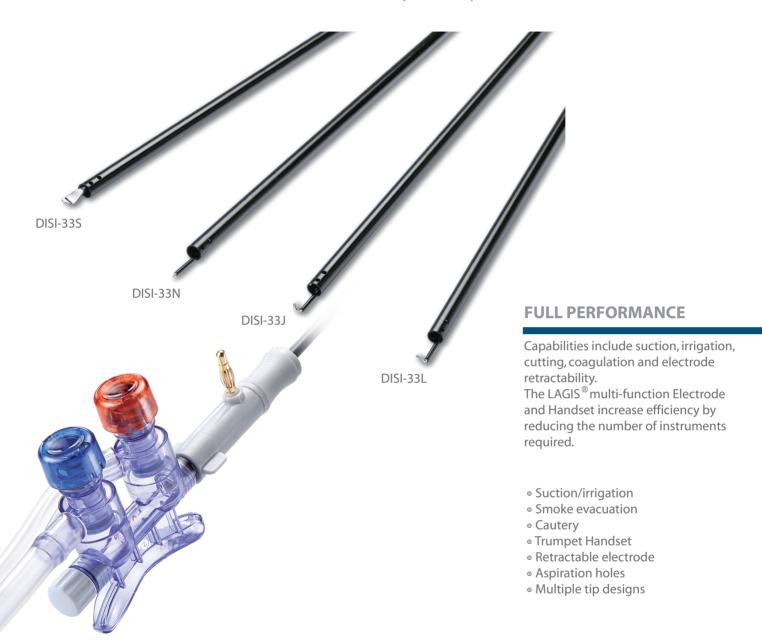

#### Single Use Retractable Hollow Electrodes

| Product code | Description                                            | Working Length | Order Quantity |
|--------------|--------------------------------------------------------|----------------|----------------|
| DISI-33J     | Retractable J-hook tip electrode with aspiration hole  | 33 cm          | 12 / Box       |
| DISI-33L     | Retractable L-hook tip electrode with aspiration hole  | 33 cm          | 12 / Box       |
| DISI-33N     | Retractable Needle tip electrode with aspiration hole  | 33 cm          | 12 / Box       |
| DISI-33S     | Retractable Spatula tip electrode with aspiration hole | 33 cm          | 12 / Box       |

# **Electrodes and Handset**

Reliable Performance for Laparoscopic Procedures