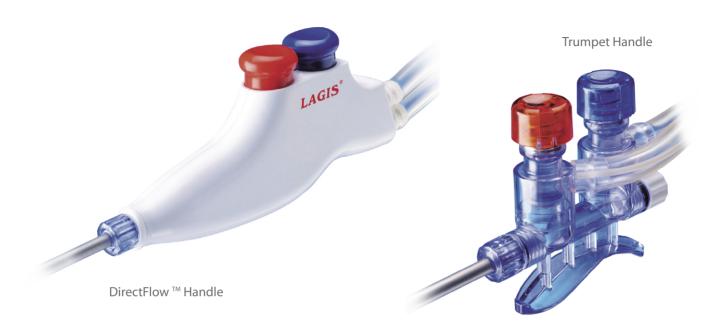

### Single Use Laparoscopic Suction/Irrigation System

| Product code | Description                                           | Probe/Working Length | Tubing Length | Order Quantity |
|--------------|-------------------------------------------------------|----------------------|---------------|----------------|
| SI-320C      | DirectFlow <sup>™</sup> Handle Suction Irrigation Set | 32 cm                | 280 cm        | 12 / Box       |
| SI-360C      | DirectFlow <sup>™</sup> Handle Suction Irrigation Set | 36 cm                | 280 cm        | 12 / Box       |
| SI-320CT     | Trumpet Handle Suction Irrigation Set                 | 32 cm                | 280 cm        | 12 / Box       |
| SI-360CT     | Trumpet Handle Suction Irrigation Set                 | 36 cm                | 280 cm        | 12 / Box       |
| SI-320E      | DirectFlow <sup>™</sup> Handle with probe & Tubing    | 32 cm                | 11 cm         | 12 / Box       |
| SI-360E      | DirectFlow <sup>™</sup> Handle with probe & Tubing    | 36 cm                | 11 cm         | 12 / Box       |
| SI-320ET     | Trumpet Handle with probe & Tubing                    | 32 cm                | 11 cm         | 20 / Box       |
| SI-360ET     | Trumpet Handle with probe & Tubing                    | 36 cm                | 11 cm         | 20 / Box       |
| SI-110H      | DirectFlow ™ Handle with tubing                       | -                    | 11 cm         | 20 / Box       |
| SI-070T      | Trumpet Suction Irrigation Handle                     | -                    | -             | 6 / Box        |
| SI-300P      | Suction Irrigation Tubing set for Dual Solution Bag   | -                    | 280 cm        | 12 / Box       |

# **LAGIS**Laparoscopic Suction/Irrigation System

Reliability in Comfort and Control