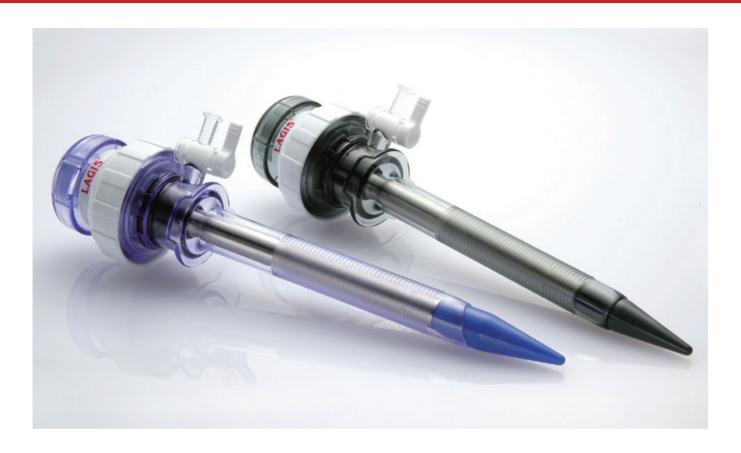

# **LAGIS DILATING TIP TROCAR**

and vessel trauma

# **Dilating Tip Trocar**

| Set include 1 Sleeve | Set include 1 Sleeve & 1 Dilating Obturator |        |  |  |  |
|----------------------|---------------------------------------------|--------|--|--|--|
| CODE                 | DESCRIPTION                                 | LENGTH |  |  |  |
| TR-06DM1             | Stability sleeve, 5mm diameter              | 55mm   |  |  |  |
| TR-06D1              | Stability sleeve, 5mm diameter              | 78mm   |  |  |  |
| TR-06DL1             | Stability sleeve, 5mm diameter              | 100mm  |  |  |  |
| TRO-08C1             | Smooth sleeve, 8mm diameter                 | 100mm  |  |  |  |
| TRO-11CM1            | Stability sleeve, 11mm diameter             | 75mm   |  |  |  |
| TRO-11C1             | Stability sleeve, 11mm diameter             | 108mm  |  |  |  |
| TRO-12CM1            | Stability sleeve, 12mm diameter             | 75mm   |  |  |  |
| TRO-12C1             | Stability sleeve, 12mm diameter             | 108mm  |  |  |  |
| TRO-12CX1            | Stability sleeve, 12mm diameter             | 150mm  |  |  |  |

# **Dilating Tip Trocar Kit**

| et include 2 Sleeve | s & 1 Dilating Obturator        |        |
|---------------------|---------------------------------|--------|
| CODE                | DESCRIPTION                     | LENGTH |
| TR-06DM2            | Stability sleeve, 5mm diameter  | 55mm   |
| TR-06D2             | Stability sleeve, 5mm diameter  | 78mm   |
| TR-06DL2            | Stability sleeve, 5mm diameter  | 100mm  |
| TRO-08C2            | Smooth sleeve, 8mm diameter     | 100mm  |
| TRO-11CM2           | Stability sleeve, 11mm diameter | 75mm   |
| TRO-11C2            | Stability sleeve, 11mm diameter | 108mm  |
| TRO-12CM2           | Stability sleeve, 12mm diameter | 75mm   |
| TRO-12C2            | Stability sleeve, 12mm diameter | 108mm  |
| TRO-12CX2           | Stability sleeve, 12mm diameter | 150mm  |