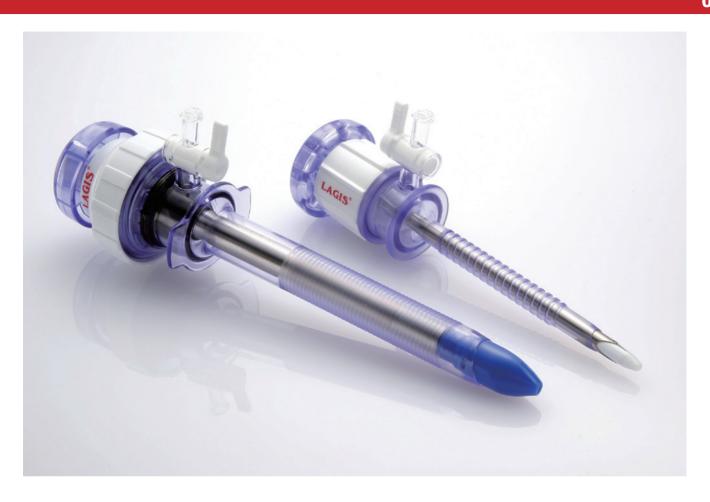

# **LAGIS BLUNT TIP TROCAR**

# **Blunt Tip Trocar**

| Set include 1 Sleeve & 1 Blunt Obturator |                        |        |
|------------------------------------------|------------------------|--------|
| CODE                                     | DESCRIPTION            | LENGTH |
| TRO-11B1                                 | Stability sleeve, 11mm | 108mm  |
| TRO-12B1                                 | Stability sleeve, 12mm | 108mm  |

# **Blunt Tip Trocar Kit**

| Set include 2 Sleeves & 1 Blunt Obturator |          |                        |        |
|-------------------------------------------|----------|------------------------|--------|
|                                           | CODE     | DESCRIPTION            | LENGTH |
|                                           | TRO-11B2 | Stability sleeve, 11mm | 108mm  |
|                                           | TRO-12B2 | Stability sleeve, 12mm | 108mm  |