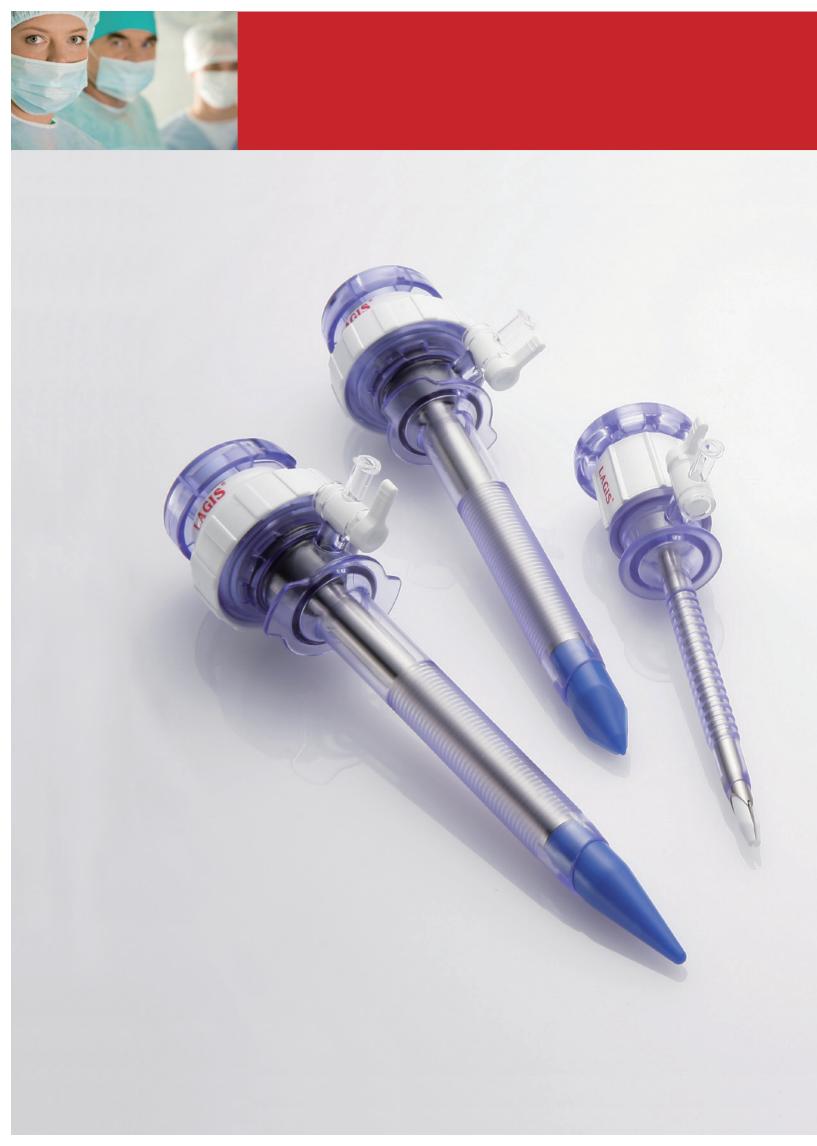

# LAGIS CONICAL TIP TROCAR

# **Conical Tip Trocar**

| Set include 1 Slee | Set include 1 Sleeve & 1 Conical Obturator |        |  |
|--------------------|--------------------------------------------|--------|--|
| CODE               | DESCRIPTION                                | LENGTH |  |
| TR-06C1            | Stability sleeve, 5mm diameter             | 78mm   |  |
| TR-06CL1           | Stability sleeve, 5mm diameter             | 100mm  |  |

## **Conical Trocar Kit**

| Set include 2 Sleeves & 1 Conical Obturator |                                |        |
|---------------------------------------------|--------------------------------|--------|
| CODE                                        | DESCRIPTION                    | LENGTH |
| TR-06C2                                     | Stability sleeve, 5mm diameter | 78mm   |
| TR-06CL2                                    | Stability sleeve, 5mm diameter | 100mm  |