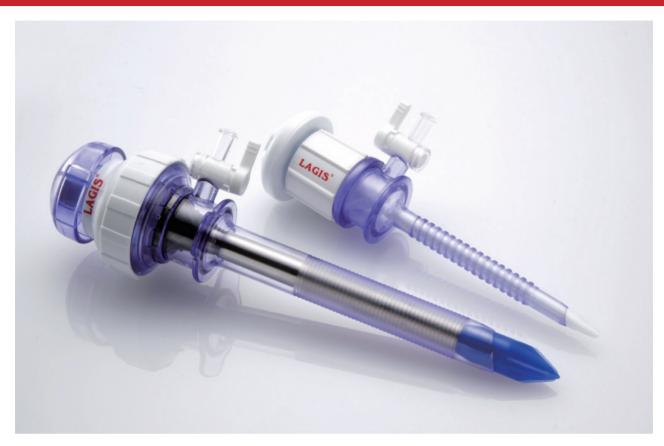

# **LAGIS DILATING TIP TROCAR**

and vessel trauma

# **Dilating Tip Trocar**

| Set include 1 Sleeve | Set include 1 Sleeve & 1 Dilating Obturator |        |  |  |  |
|----------------------|---------------------------------------------|--------|--|--|--|
| CODE                 | DESCRIPTION                                 | LENGTH |  |  |  |
| TR-06DM1             | Stability sleeve, 5mm diameter              | 55mm   |  |  |  |
| TR-06D1              | Stability sleeve, 5mm diameter              | 78mm   |  |  |  |
| TR-06DL1             | Stability sleeve, 5mm diameter              | 100mm  |  |  |  |
| TRO-08C1             | Smooth sleeve, 8mm diameter                 | 100mm  |  |  |  |
| TRO-11CM1            | Stability sleeve, 11mm diameter             | 75mm   |  |  |  |
| TRO-11C1             | Stability sleeve, 11mm diameter             | 108mm  |  |  |  |
| TRO-12CM1            | Stability sleeve, 12mm diameter             | 75mm   |  |  |  |
| TRO-12C1             | Stability sleeve, 12mm diameter             | 108mm  |  |  |  |
| TRO-12CX1            | Stability sleeve, 12mm diameter             | 150mm  |  |  |  |

# **Dilating Tip Trocar Kit**

| et include 2 Sleeve | s & 1 Dilating Obturator        |        |
|---------------------|---------------------------------|--------|
| CODE                | DESCRIPTION                     | LENGTH |
| TR-06DM2            | Stability sleeve, 5mm diameter  | 55mm   |
| TR-06D2             | Stability sleeve, 5mm diameter  | 78mm   |
| TR-06DL2            | Stability sleeve, 5mm diameter  | 100mm  |
| TRO-08C2            | Smooth sleeve, 8mm diameter     | 100mm  |
| TRO-11CM2           | Stability sleeve, 11mm diameter | 75mm   |
| TRO-11C2            | Stability sleeve, 11mm diameter | 108mm  |
| TRO-12CM2           | Stability sleeve, 12mm diameter | 75mm   |
| TRO-12C2            | Stability sleeve, 12mm diameter | 108mm  |
| TRO-12CX2           | Stability sleeve, 12mm diameter | 150mm  |