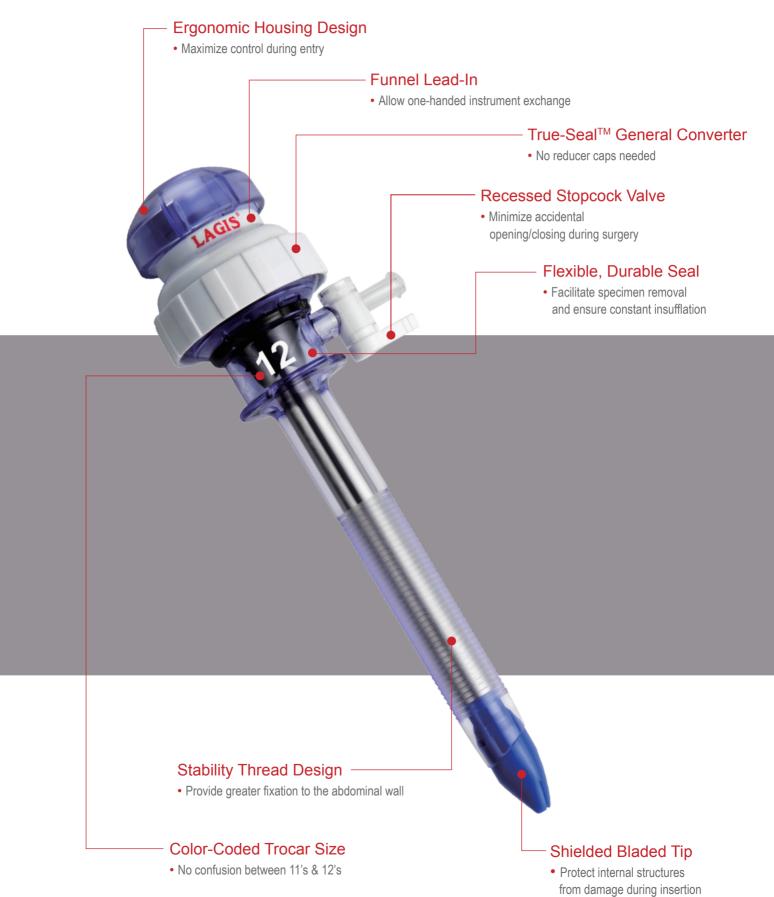

# Recessed Stopcock Valve Minimize accidental opening/closing during surgery Color-Coded Trocar Size - Low Profile Housing • Enable further instrument reach Flexible, Durable Seal • Facilitate specimen removal Funnel Lead-In and ensure constant insufflation • Enable smooth, one-handed instrument exchange

#### Stability Thread Design -

• Provide greater fixation to the abdominal wall

**Bladeless Conical Tip** 