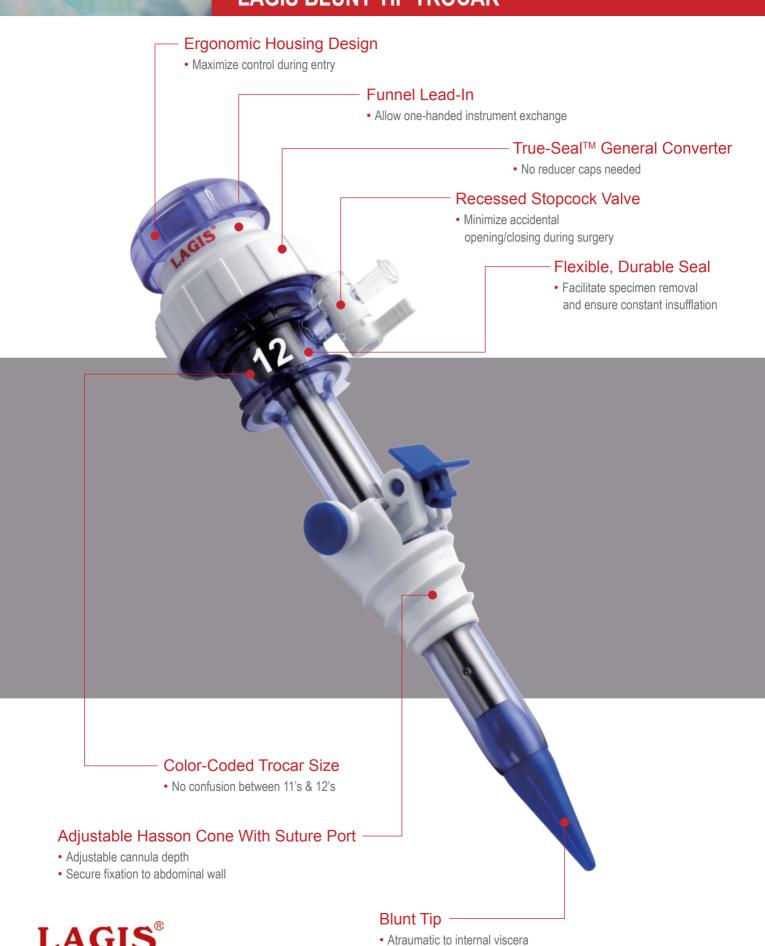

# **LAGIS BLUNT TIP TROCAR**

# **Blunt Tip Hasson Trocar**

| Set include 1 Sleev | ve, Hasson Cone & 1 Blunt Obturator |        |
|---------------------|-------------------------------------|--------|
| CODE                | DESCRIPTION                         | LENGTH |
| TRO-12B1-AH         | Smooth sleeve + Hasson Cone, 12mm   | 108mm  |

# **Adjustable Hasson Cone**

| CODE  | DESCRIPTION                       | LENGTH |
|-------|-----------------------------------|--------|
| HS-12 | Smooth sleeve + Hasson Cone, 12mm | -      |