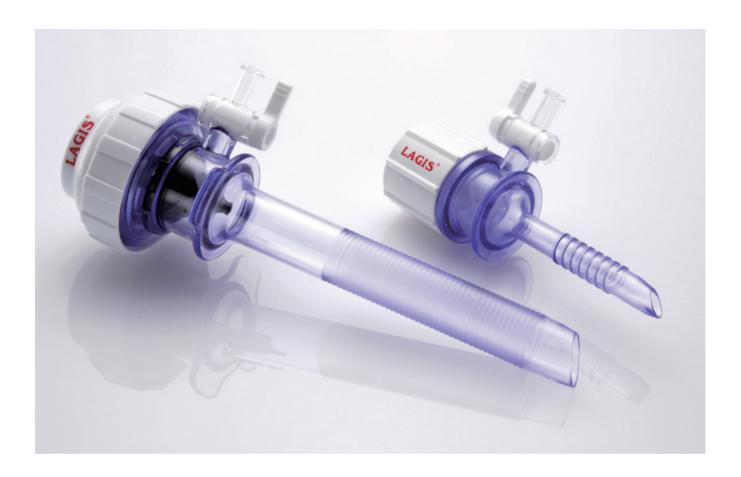

# LAGIS UNIVERSAL TROCAR SLEEVE

#### **UNIVERSAL TROCAR SLEEVE**

| CODE     | DESCRIPTION                                              | LENGTH |
|----------|----------------------------------------------------------|--------|
| TR-06M   | Stability sleeve, 5mm diameter                           | 55mm   |
| TR-06    | Stability sleeve, 5mm diameter                           | 78mm   |
| TR-06-N  | Stability sleeve, 5mm diameter without insufflation port | 78mm   |
| TR-06L   | Stability sleeve, 5mm diameter                           | 100mm  |
| TRO-08   | Smooth sleeve, 8mm diameter                              | 100mm  |
| TRO-11M  | Stability sleeve, 11mm diameter                          | 75mm   |
| TRO-11   | Stability sleeve, 11mm diameter                          | 108mm  |
| TRO-11-A | Smooth sleeve, 11mm diameter                             | 108mm  |
| TRO-12M  | Stability sleeve, 12mm diameter                          | 75mm   |
| TRO-12   | Stability sleeve, 12mm diameter                          | 108mm  |
| TRO-12-A | Smooth sleeve, 12mm diameter                             | 108mm  |
| TRO-12X  | Stability sleeve, 12mm diameter                          | 150mm  |