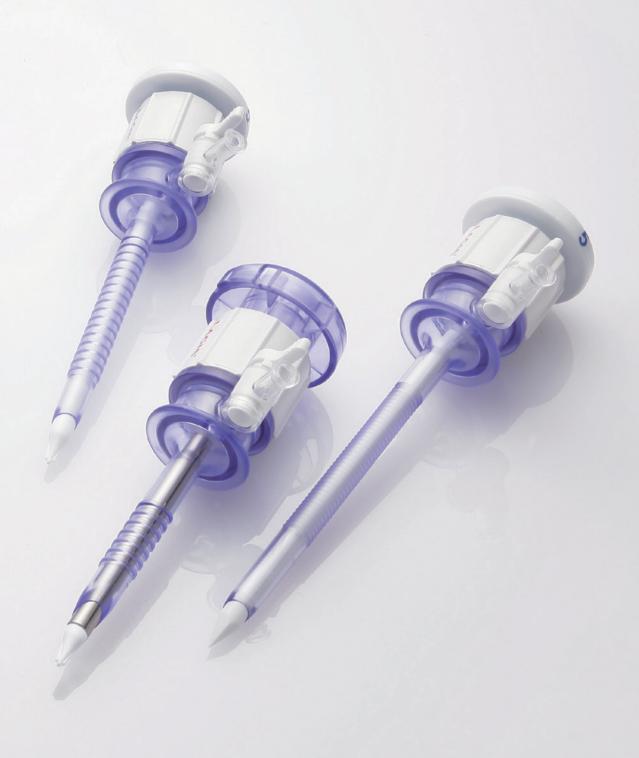

# LAGIS CONICAL TIP TROCAR

# Recessed Stopcock Valve Minimize accidental opening/closing during surgery Color-Coded Trocar Size - Low Profile Housing • Enable further instrument reach Flexible, Durable Seal • Facilitate specimen removal Funnel Lead-In and ensure constant insufflation • Enable smooth, one-handed instrument exchange

#### Stability Thread Design -

• Provide greater fixation to the abdominal wall

**Bladeless Conical Tip** 