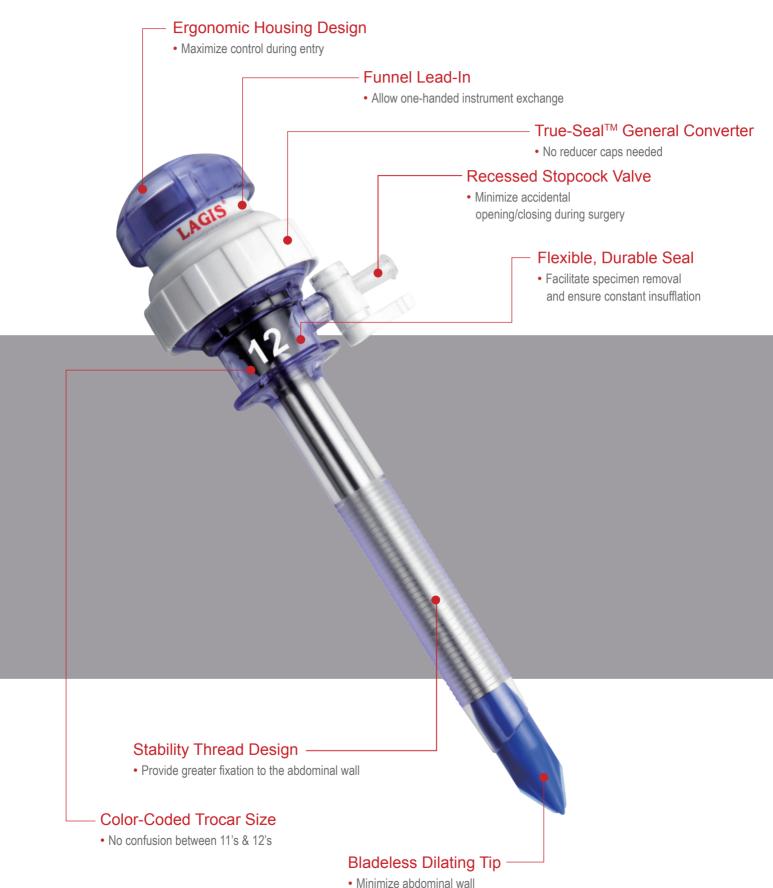

# Recessed Stopcock Valve Minimize accidental opening/closing during surgery Color-Coded Trocar Size - Low Profile Housing • Enable further instrument reach Flexible, Durable Seal • Facilitate specimen removal Funnel Lead-In and ensure constant insufflation • Enable smooth, one-handed instrument exchange

#### Stability Thread Design -

• Provide greater fixation to the abdominal wall

**Bladeless Conical Tip** 