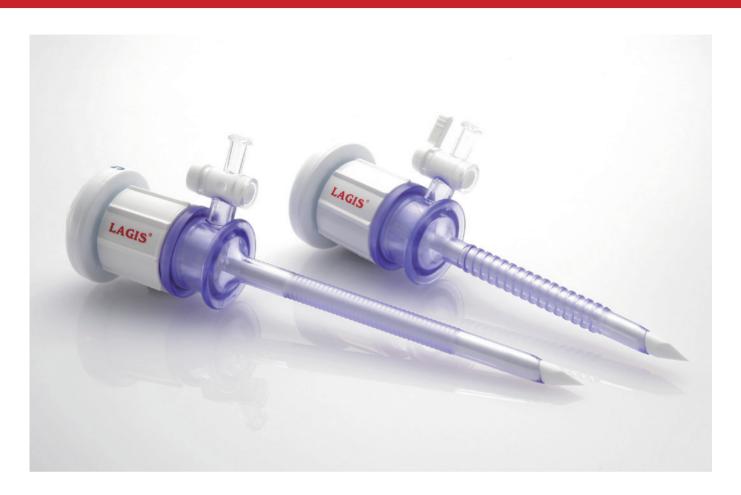

# **LAGIS DILATING TIP TROCAR**

and vessel trauma

# **Dilating Tip Trocar**

| Set include 1 Sleeve | Set include 1 Sleeve & 1 Dilating Obturator |        |  |  |  |
|----------------------|---------------------------------------------|--------|--|--|--|
| CODE                 | DESCRIPTION                                 | LENGTH |  |  |  |
| TR-06DM1             | Stability sleeve, 5mm diameter              | 55mm   |  |  |  |
| TR-06D1              | Stability sleeve, 5mm diameter              | 78mm   |  |  |  |
| TR-06DL1             | Stability sleeve, 5mm diameter              | 100mm  |  |  |  |
| TRO-08C1             | Smooth sleeve, 8mm diameter                 | 100mm  |  |  |  |
| TRO-11CM1            | Stability sleeve, 11mm diameter             | 75mm   |  |  |  |
| TRO-11C1             | Stability sleeve, 11mm diameter             | 108mm  |  |  |  |
| TRO-12CM1            | Stability sleeve, 12mm diameter             | 75mm   |  |  |  |
| TRO-12C1             | Stability sleeve, 12mm diameter             | 108mm  |  |  |  |
| TRO-12CX1            | Stability sleeve, 12mm diameter             | 150mm  |  |  |  |

# **Dilating Tip Trocar Kit**

| et include 2 Sleeve | s & 1 Dilating Obturator        |        |
|---------------------|---------------------------------|--------|
| CODE                | DESCRIPTION                     | LENGTH |
| TR-06DM2            | Stability sleeve, 5mm diameter  | 55mm   |
| TR-06D2             | Stability sleeve, 5mm diameter  | 78mm   |
| TR-06DL2            | Stability sleeve, 5mm diameter  | 100mm  |
| TRO-08C2            | Smooth sleeve, 8mm diameter     | 100mm  |
| TRO-11CM2           | Stability sleeve, 11mm diameter | 75mm   |
| TRO-11C2            | Stability sleeve, 11mm diameter | 108mm  |
| TRO-12CM2           | Stability sleeve, 12mm diameter | 75mm   |
| TRO-12C2            | Stability sleeve, 12mm diameter | 108mm  |
| TRO-12CX2           | Stability sleeve, 12mm diameter | 150mm  |