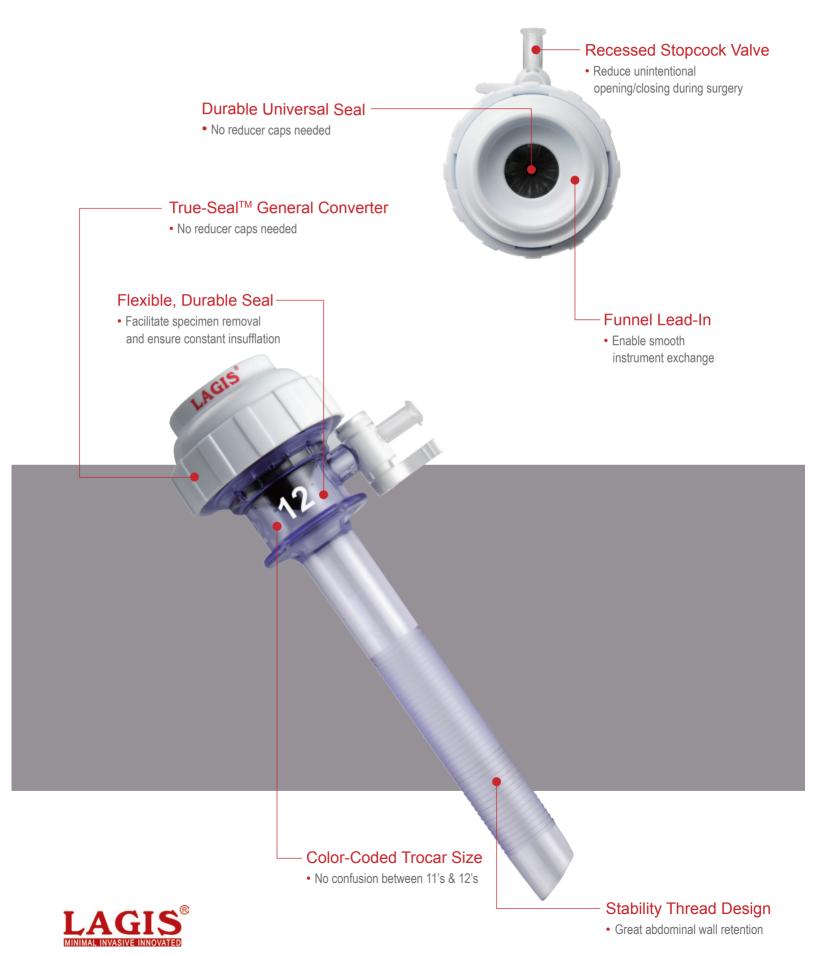

# Recessed Stopcock Valve Minimize accidental opening/closing during surgery Color-Coded Trocar Size - Low Profile Housing • Enable further instrument reach Flexible, Durable Seal • Facilitate specimen removal Funnel Lead-In and ensure constant insufflation • Enable smooth, one-handed instrument exchange

#### Stability Thread Design -

• Provide greater fixation to the abdominal wall

**Bladeless Conical Tip** 