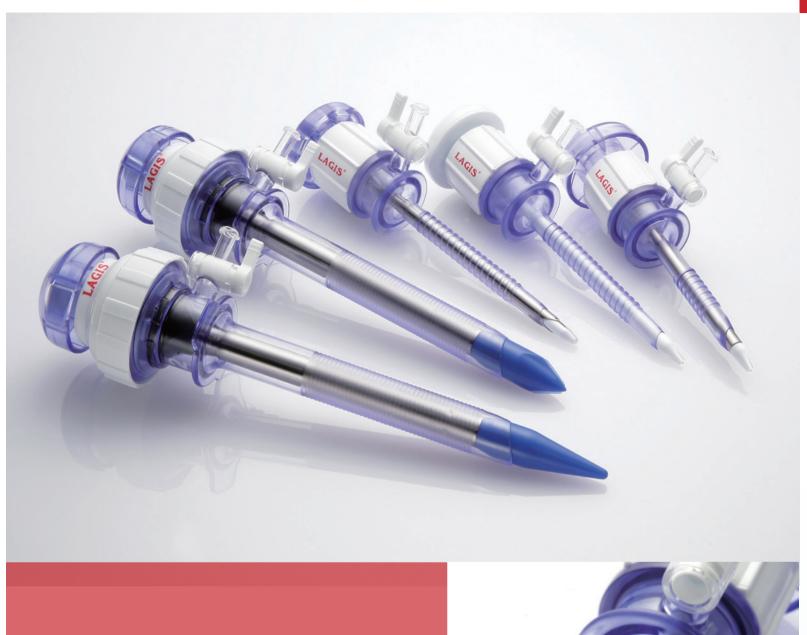

# **LAGIS DILATING TIP TROCAR**

and vessel trauma

# **Dilating Tip Trocar**

| Set include 1 Sleeve | Set include 1 Sleeve & 1 Dilating Obturator |        |  |  |  |
|----------------------|---------------------------------------------|--------|--|--|--|
| CODE                 | DESCRIPTION                                 | LENGTH |  |  |  |
| TR-06DM1             | Stability sleeve, 5mm diameter              | 55mm   |  |  |  |
| TR-06D1              | Stability sleeve, 5mm diameter              | 78mm   |  |  |  |
| TR-06DL1             | Stability sleeve, 5mm diameter              | 100mm  |  |  |  |
| TRO-08C1             | Smooth sleeve, 8mm diameter                 | 100mm  |  |  |  |
| TRO-11CM1            | Stability sleeve, 11mm diameter             | 75mm   |  |  |  |
| TRO-11C1             | Stability sleeve, 11mm diameter             | 108mm  |  |  |  |
| TRO-12CM1            | Stability sleeve, 12mm diameter             | 75mm   |  |  |  |
| TRO-12C1             | Stability sleeve, 12mm diameter             | 108mm  |  |  |  |
| TRO-12CX1            | Stability sleeve, 12mm diameter             | 150mm  |  |  |  |

# **Dilating Tip Trocar Kit**

| et include 2 Sleeve | s & 1 Dilating Obturator        |        |
|---------------------|---------------------------------|--------|
| CODE                | DESCRIPTION                     | LENGTH |
| TR-06DM2            | Stability sleeve, 5mm diameter  | 55mm   |
| TR-06D2             | Stability sleeve, 5mm diameter  | 78mm   |
| TR-06DL2            | Stability sleeve, 5mm diameter  | 100mm  |
| TRO-08C2            | Smooth sleeve, 8mm diameter     | 100mm  |
| TRO-11CM2           | Stability sleeve, 11mm diameter | 75mm   |
| TRO-11C2            | Stability sleeve, 11mm diameter | 108mm  |
| TRO-12CM2           | Stability sleeve, 12mm diameter | 75mm   |
| TRO-12C2            | Stability sleeve, 12mm diameter | 108mm  |
| TRO-12CX2           | Stability sleeve, 12mm diameter | 150mm  |