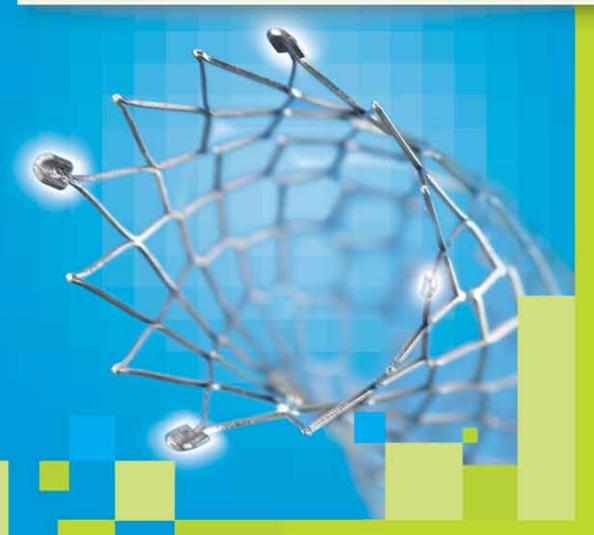

**Superior Design, Visible Performance** 













## **Ordering Information**

Sterile, Single Patient Use, **Recommended** Guidewire: .035" (FXWire – FX35450S)

| Catalogue Number | Stent<br>Diameter x Length | Catheter<br>Diameter x Length | Unit  |  |
|------------------|----------------------------|-------------------------------|-------|--|
| LXB08040         | 8mm x 40mm                 | 7.5 F x 190cm                 | 1/Box |  |
| LXB08060         | 8mm x 60mm                 | 7.5 F x 190cm                 | 1/Box |  |
| LXB08080         | 8mm x 80mm                 | 7.5 F x 190cm                 | 1/Box |  |
| LXB08100         | 8mm x 100mm                | 7.5 F x 190cm                 | 1/Box |  |
| LXB10040         | 10mm × 40mm                | 7.5 F x 190cm