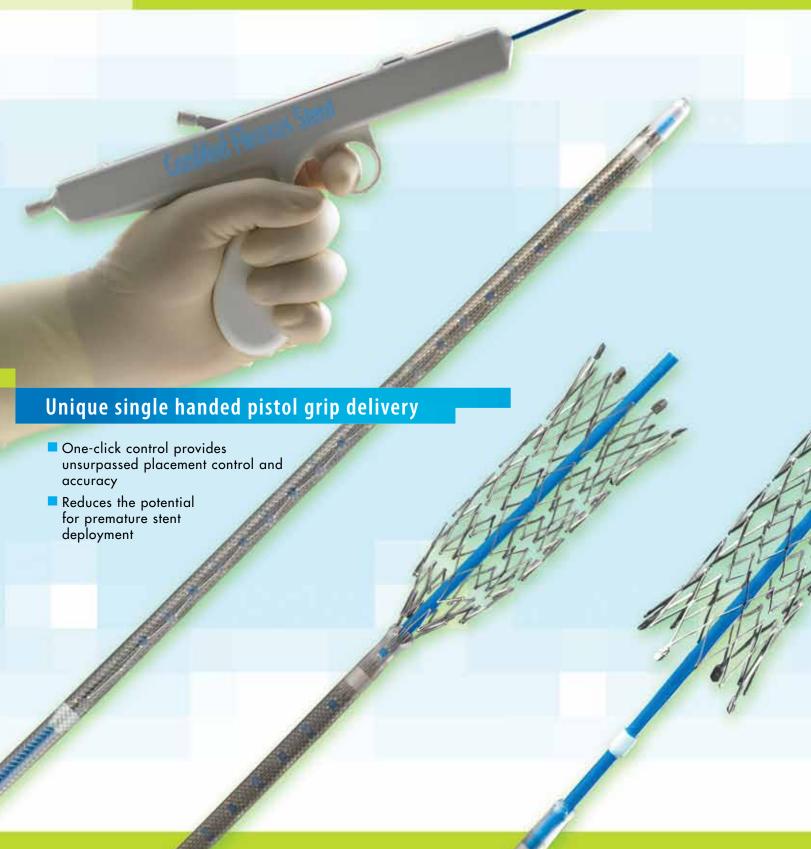

**Superior Design, Visible Performance** 













## **Ordering Information**

Sterile, Single Patient Use, **Recommended** Guidewire: .035" (FXWire – FX35450S)

| Catalogue Number | Stent<br>Diameter x Length | Catheter<br>Diameter x Length | Unit  |  |
|------------------|----------------------------|-------------------------------|-------|--|
| LXB08040         | 8mm x 40mm                 | 7.5 F x 190cm                 | 1/Box |  |
| LXB08060         | 8mm x 60mm                 | 7.5 F x 190cm                 | 1/Box |  |
| LXB08080         | 8mm x 80mm                 | 7.5 F x 190cm                 | 1/Box |  |
| LXB08100         | 8mm x 100mm                | 7.5 F x 190cm                 | 1/Box |  |
| LXB10040         | 10mm × 40mm                | 7.5 F x 190cm                 | 1/Box |  |
| LXB10060         | 10mm × 6