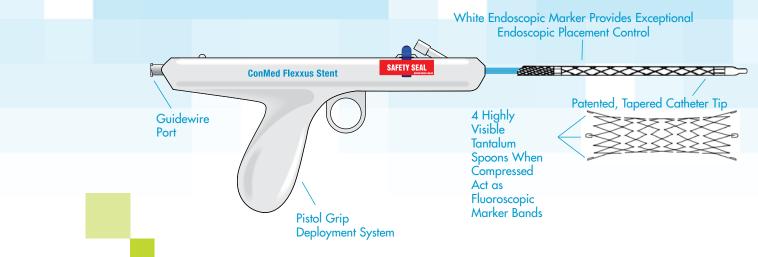

**Superior Design, Visible Performance** 













## **Ordering Information**

Sterile, Single Patient Use, **Recommended** Guidewire: .035" (FXWire – FX35450S)

| Catalogue Number | Stent<br>Diameter x Length | Catheter<br>Diameter x Length | Unit  |  |
|------------------|----------------------------|-------------------------------|-------|--|
| LXB08040         | 8mm x 40mm                 | 7.5 F x 190cm                 | 1/Box |  |
| LXB08060         | 8mm x 60mm                 | 7.5 F x 190cm                 | 1/Box |  |
| LXB08080         | 8mm x 80mm                 | 7.5 F x 190cm                 | 1/Box |  |
| LXB08100         | 8mm x 100mm                | 7.5 F x 190cm                 | 1/Box |  |
| LXB10040         | 10mm × 40mm                | 7.5 F x 190cm                 | 1/Box |  |
| LXB10060         | 10mm × 60mm