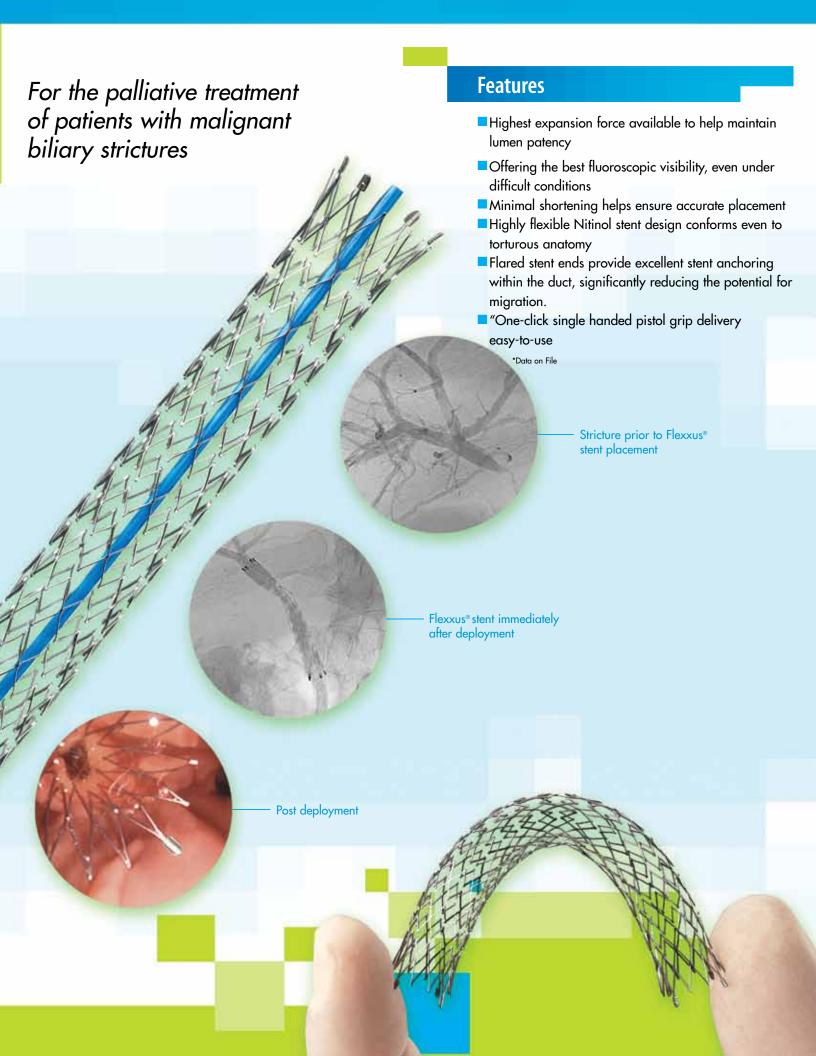

**Superior Design, Visible Performance** 













## **Ordering Information**

Sterile, Single Patient Use, **Recommended** Guidewire: .035" (FXWire – FX35450S)

| Catalogue Number | Stent<br>Diameter x Length | Catheter<br>Diameter x Length | Unit  |  |
|------------------|----------------------------|-------------------------------|-------|--|
| LXB08040         | 8mm x 40mm                 | 7.5 F x 190cm                 | 1/Box |  |
| LXB08060         | 8mm x 60mm                 | 7.5 F x 190cm                 | 1/Box |  |
| LXB08080         | 8mm x 80mm                 | 7.5 F x 190cm                 | 1/Box |  |
| LXB08100         | 8mm x 100mm                | 7.5 F x 190cm                 | 1/Box |  |
| LXB10040         | 10mm × 40mm                | 7.5 F x 190cm                 | 1/Box |  |
| LXB10060         | 10mm × 60m